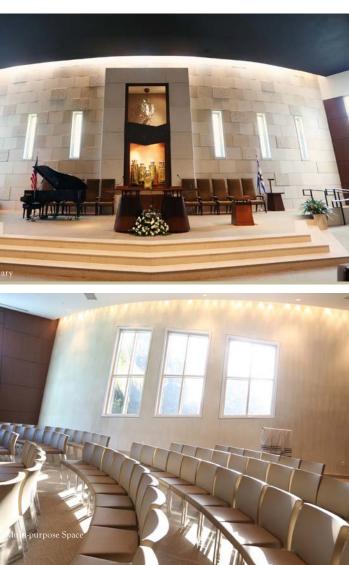

#### SOCIAL HALL & SANCTUARY

Located in the Lewis Family Religious Life Complex, our Social Hall can accommodate up to 400 people for a banquet-style event or combined with our Sanctuary can accommodate up to 1,500 for a theater style event.

The Social Hall and Sanctuary are both equipped with two drop down screens and projects.

AUDITORIUM Auditorium - Drop Down Screen, Projector and Blue Ray Player.

EXTRAS • In-house caterer.

• State-of-the-art audio visual equipment and wi-fi access is available throughout most of the campus.