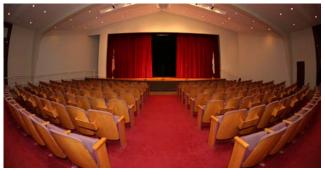

#### SOCIAL HALL & SANCTUARY

Located in the Lewis Family Religious Life Complex, our Social Hall can accommodate up to 400 people for a banquet-style event or combined with our Sanctuary can accommodate up to 1,500 for a theater style event.

The Social Hall and Sanctuary are both equipped with two drop down screens and projects.

AUDITORIUM Auditorium - Drop Down Screen, Projector and Blue Ray Player.

EXTRAS • In-house caterer.

• State-of-the-art audio visual equipment and wi-fi access is available throughout most of the campus.