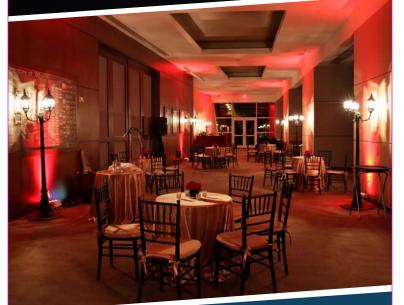

#### SOCIAL HALL & SANCTUARY

Located in the Lewis Family Religious Life Complex, our Social Hall can accommodate up to 400 people for a banquet-style event or combined with our Sanctuary can accommodate up to 1,500 for a theater style event.